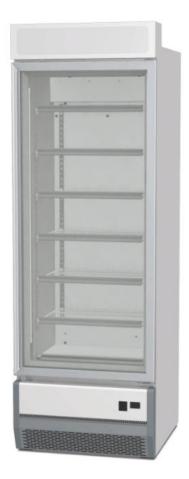

### Reach-in freezer showcase (Plug-in type) SRL-CD2075HKCP

2 door model SRL-CD4075HKP

SRL-CD2075HKCP