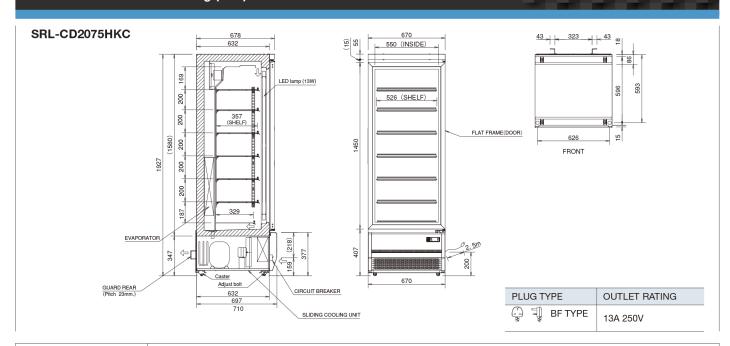

| 1φ 220 ~ 240 V, 50 Hz                                                                                                                   |  |  |
| Power consumption              |                     |                                                                                                                                         |  |  |
| Accessories                    |                     | Shelves x 6, Caster x 4, Adjust bolt x 2, Condenser filter x 1                                                                          |  |  |
| Weight                         |                     | 134 kg                                                                                                                                  |  |  |

#### Dimensional outline drawing (mm)





#### **Safety Precaution**

- All of our products in this catalog are designed for commercial use.
- Please consult the operation & installation manual before use and operate the product correctly.
   Please consult a Panasonic agent regarding product installation.
- These products are for indoor use only, do not use them outdoors.
- Please don't use these products for unintended purposes. Doing so could cause an accident.
- Please take measures to prevent falls.
- Do not use the products to store volatile or flammable substances such as benzene or alcohol cylinders. Doing so could cause an explosion.
- Only use the products for exhibiting food items for sale or for temporary storage.
- Using the products for other purposes could cause a loss in quality of the items stored, among other