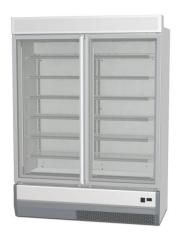

# Panasonic BUSINESS

### Reach-in freezer showcase (Plug-in type) SRL-CD2075HKCP

## Energy saving Reach-in freezer showcase. Easy installation & moving plug-in type.



#### Reach-in Freezer Showcase (Plug-in type)

- · Adopting triplex glass door with heater to avoid condensation
- · Auto door closing function with gas damper
- · LED light is applied for cabinet lighting. With LED POP display



2 door model SRL-CD4075HKP



SRL-CD2075HKCP

#### Technical data

| Model          | Extermal dimension            | Capacity | Performance                                | LED Light      |
|----------------|-------------------------------|----------|--------------------------------------------|----------------|
|                |                               |          | -25 ~ -20 °C Ambient temp less than 30 °C, |                |
| SRL-CD2075HKCP | L670 x D710 (+50) x H2030(mm) | 263 L    | Humidity less than 60 %,                   | 13W x 2 6W x 1 |
|                |                               |          | No-load condition                          |                |





















#### **Specification**

| Model                          |                     | SRL-CD207