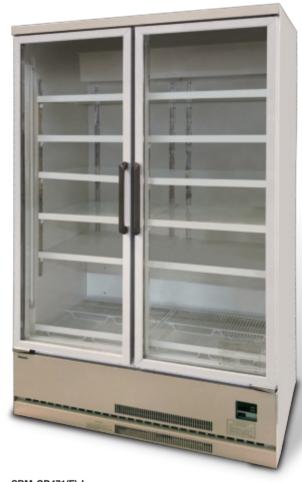

# **Panasonic BUSINESS**

Reach-in Refrigerator Showcase (Plug-in type) SRM-CD471(E)-L

# **Energy saving Reach-in showcase** with LED lights

**Energy saving LED lights** 

Easy installation Plug-in type

High visibility heat reflection glass door

SRM-CD471(E)-L