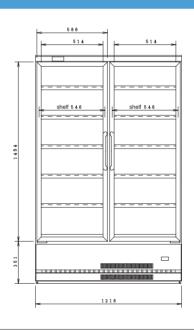

### **Specification**

| Model                          |          | SRM-CD471(E)-L                                                                |  |  |
|--------------------------------|----------|-------------------------------------------------------------------------------|--|--|
| Dimensions<br>(L x D x H) (mm) | External | 1216 x 849 x 1900                                                             |  |  |
|                                | Internal | 1136 x 535 x 1480                                                             |  |  |
| Capacity (Effective)           |          | 858 L                                                                         |  |  |
| Performance                    |          | Cooling: 3±2 ~ 7±2 °C (AT30 °C, 60 %, Aciding Straight Shining From Sunlight) |  |  |
| Material                       |          | Spray steel plate                                                             |  |  |
| Shelf                          |          | 5 Shelves (Adjustable)                                                        |  |  |
| Insulation                     |          | Foamed-in-place urethane                                                      |  |  |
| Compressor                     |          | Obturation Completed                                                          |  |  |
| Refrigerant                    |          | R134a                                                                         |  |  |
| Evaporator                     |          | Fin Type Forced Circulation                                                   |  |  |
| Temperature control            |          | Auto temp controller                                                          |  |  |
| Condenser                      |          | Fin Type Forced Circulation                                                   |  |  |
| Defrost                        |          | Cyclical natural defrosting with the compressor stopped                       |  |  |
| Light                          |          | LED 13 W x 3                                                                  |  |  |
| Power source                   |          | Single phase, 220 V, 50 Hz                                                    |  |  |
| Weight                         |          | 219 kg                                                                        |  |  |