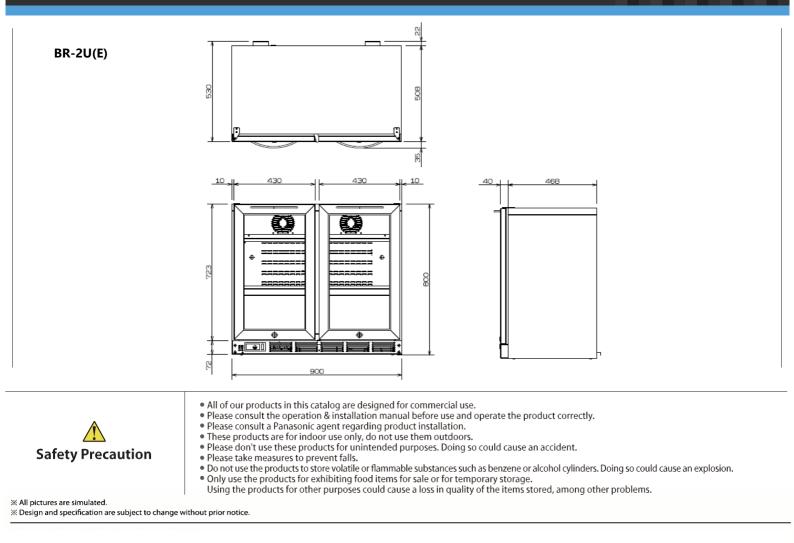

beverage which is commercial used in restaurant

FEATURES

Energy saving with LED lighting

Inside temperature 4~15°C

Stylish design

No need drain point

**External Dimension (mm)** 

W 900 × D 530 × H 800

**Capacity (Effective)** 

133 Liter

Panasonic Beer Cooler is designed for beer and

Single phase 220V 50Hz

**Beer cooler BR-2U(E)** 

| Model                             |              | BR-2U(E)                                       |  |
|-----------------------------------|--------------|------------------------------------------------|--|
| Dimensions<br>(W x D x H)<br>(mm) | External     | 900 x 530 x 800                                |  |
|                                   | Internal     | 820 x 378 x 645                                |  |
| Performance                       |              | 4~15°C(AT30°C, without direct sunlight)        |  |
| Capacity (Effective)              |              | 133L                                           |  |
| Material (Exterior)               |              | Front : Glass / Outside : Stainless            |  |
| Insulation                        |              | Cyclopentane Horniness Froth                   |  |
| Door                              |              | Aluminum Alloy Frame                           |  |
| Shelves                           |              | 4 shelves (adjustable) / Stainless Steel Shelf |  |
| Refrigeration<br>System           | Compressor   | Hermatic type                                  |  |
|                                   | Refrigerant  | R134a                                          |  |
|                                   | Evaporator   | Fin type forced circulation                    |  |
|                                   | Condenser    | Fin type forced circulation of cold air        |  |
|                                   | Temp Control | Automatic thermostat                           |  |
|                                   | Defrost      | Off cycle defrost                              |  |
| Power source                      |              | Single-phase, 220V / 50Hz                      |  |
| Lamp                              |              | LED 6.5W                                       |  |
| Power consumption                 |              | 385W                                           |  |
| Weight                            |              | 90kg                                           |  |

## **Dimensional drawing (mm)**

Hotline Tel: 2313 0666 Maintenance & Service Tel: 2570 5384

9/F, Peninsula Centre, 67 Mody Road, Tsimshatsui East, Kowloon, Hong Kong