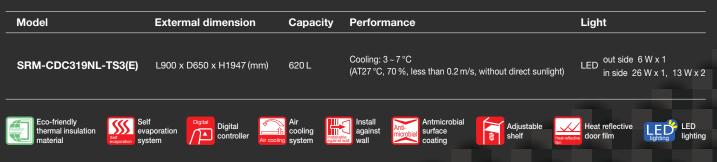

## **Technical data**

| Model                          |              | SRM-CDC319NL-TS3(E)                                                           |
|--------------------------------|--------------|-------------------------------------------------------------------------------|
| Dimensions<br>(L x D x H) (mm) | External     | 900 x 650 x 1947                                                              |
|                                | Internal     | 820 x 475(shelf) x 1375                                                       |
| Effective Volume               |              | 620 L                                                                         |
| Performance                    |              | Cooling: 3 ~ 7 °C (AT27 °C, 60 %, less than 0.2 m/s, without direct sunlight) |
| Material                       |              | Spray Steel Plate                                                             |
| Shelf                          |              | 5 shelves                                                                     |
| Insulation                     |              | Cyclopentane foam                                                             |
| Compressor                     |              | Obturation completed                                                          |
| Refrigerant                    |              | R134a                                                                         |
| Evaporator                     |              | Fin type forced circuration                                                   |
| Temperature control            |              | Electric controller                                                           |
| Condenser                      |              | Fin type forced circulation                                                   |
| Defrost                        |              | Timer-controlled natural defrosting with the compressor stopped               |
| Light                          | out side LED | 6 W x 1                                                                       |
|                                | in side LED  | 26 W x 1, 13 W x 2                                                            |
| Power source                   |              | Single phase, 220 V, 50 Hz                                                    |
| Weight                         |              | 125 kg                                                                        |