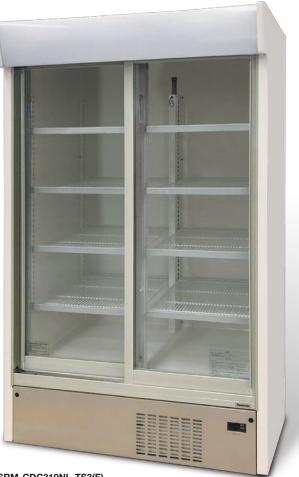

Reach-in Refrigerator Showcase (Plug-in type) SRM-CDC319NL-TS3(E)

## Energy saving Reach-in showcase with sliding door

SRM-CDC319NL-TS3(E)