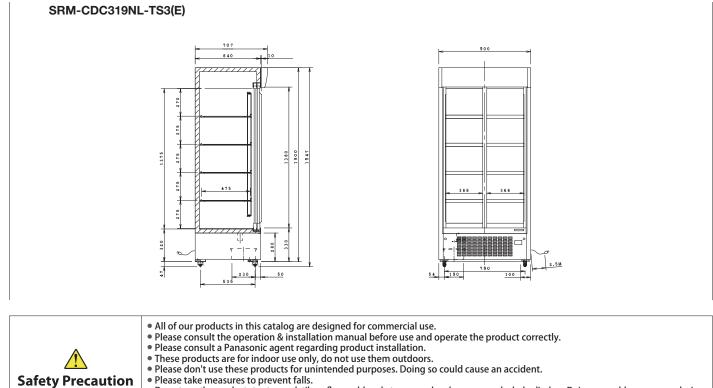

## **Technical data**

| Model                          |              | SRM-CDC319NL-TS3(E)                                                           |
|--------------------------------|--------------|-------------------------------------------------------------------------------|
| Dimensions<br>(L x D x H) (mm) | External     | 900 x 650 x 1947                                                              |
|                                | Internal     | 820 x 475(shelf) x 1375                                                       |
| Effective Volume               |              | 620 L                                                                         |
| Performance                    |              | Cooling: 3 ~ 7 °C (AT27 °C, 60 %, less than 0.2 m/s, without direct sunlight) |
| Material                       |              | Spray Steel Plate                                                             |
| Shelf                          |              | 5 shelves                                                                     |
| Insulation                     |              | Cyclopentane foam                                                             |
| Compressor                     |              | Obturation completed                                                          |
| Refrigerant                    |              | R134a                                                                         |
| Evaporator                     |              | Fin type forced circuration                                                   |
| Temperature control            |              | Electric controller                                                           |
| Condenser                      |              | Fin type forced circulation                                                   |
| Defrost                        |              | Timer-controlled natural defrosting with the compressor stopped               |
| Light                          | out side LED | 6 W x 1                                                                       |
|                                | in side LED  | 26 W x 1, 13 W x 2                                                            |
| Power source                   |              | Single phase, 220 V, 50 Hz                                                    |
| Weight                         |              | 125 kg                                                                        |

## Dimensional outline drawing (mm)

**Safety Precaution** 

• Do not use the products to store volatile or flammable substances such as benzene or alcohol cylinders. Doing so could cause an explosion. • Only use the products for exhibiting food items for sale or for temporary storage. Using the products for other purposes could cause a loss in quality of the items stored, among other problems.