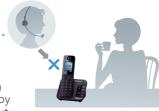

#### 透過數碼室內內無線子機撥打及接聽流動電話來電

Make and receive mobile phone calls through DECT cordless handsets

減少不必要的電話(如: 銷售電話)

#### Reduce unwanted calls such as telemarketers

連接流動電話#Link-to-Mobile# 透過藍芽連接流動電話: 由於您可以透過家用 電話子機撥打及接聽流動電話來電,你便毋須

擔心電量不足的問題,可以盡情享受通話樂趣

The mobile phone can be connected via Bluetooth®. Since you can make or receive phone calls to/ from the mobile phone with your home telephone handset, you can enjoy conversations without having to worry about battery life like when using a mobile phone.