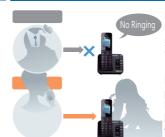

封鎖騷擾電話\* Nuisance Call Block\*

您可以封鎖任何特定號碼,包括2至8位數字 開首的對應特定號碼或是"沒有號碼"的來電。

You can block any specified number, as well as any head string of 2 to 8 digits matching your specified numbers or "no number is provided" calls.