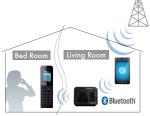

### 連接流動電話

Link to Mobile

輕鬆連接手提電話

The mobile phone can be connected

#### 透過數碼室內內無線子機撥打及接聽流動電話來電

Make and receive mobile phone calls through DECT cordless handsets

減少不必要的電話(如: 銷售電話)

#### Reduce unwanted calls such as telemarketers

連接流動電話#Link-to-Mobile# 透過藍芽連接流動電話: 由於您可以透過家用 電話子機撥打及接聽流動電話來電,你便毋須

擔心電量不足的問題,可以盡情享受通話樂趣

The mobile phone can be connected via Bluetooth®. Since you can make or receive phone calls to/ from the mobile phone with your home telephone handset, you can enjoy conversations without having to worry about battery life like when using a mobile phone.

#流動電話必須具備藍芽功能及與此無線電話系統兼容,最多可登記兩部 Mobile phones must have Bluetooth capability and must be compatible with this cordless phone system, up to 2 mobile phones can be registered.