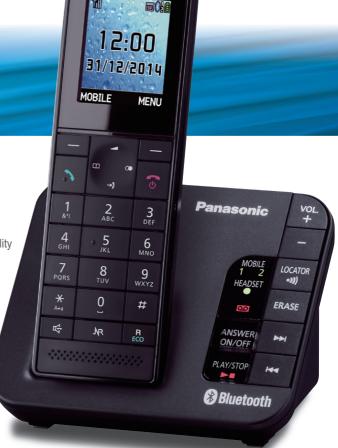

# **Panasonic**

DECT 數碼室內無線電話(附藍芽功能) **DECT Cordless Phone with Bluetooth** 

# KX-TGH260

連接您的流動電話 Link with Your Mobile

#### 寬顯示屏、易於閱讀

Large, Easy-to-See Display

1.8 吋(4.5厘米)清晰背光燈液晶體顯示屏

1.8-inch (4.5cm) color LCD display features higher visibility

#### 超薄平面設計子機 Slim, Flat Designed Handset

Elegant flat-profile handset

Memory 電話簿 Eco 省電模式

通話時間

LCD Display

1.8吋(4.5厘米) LCD顯示屏

Phonebook

Standby Time 備用時間

Handset Speakerphone 子機免提對講

#### 其他功能 Other Features

- NR降噪功能
- · 嬰兒監察功能
- · 智慧功能鍵
- · 聲音均衡器
- · 共享電話簿
- ·來電顯示\*
- ·ECO省電模式
- · Noise Reduction
- · Baby Monitor
- · Smart Function Key
- · Customized Sound System (Equalizer)
- · Shared Phonebook
- · Caller ID\*
- · Eco Mode
- · 先進電話錄音功能 (20分鐘) · Advanced Answering System (20 minutes)
- \* 需配合網路供應商提供之服務
- \* Requires subscription to related services