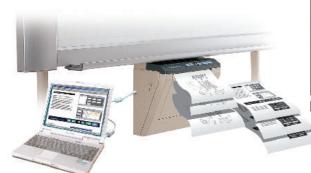

### **PC Interface**

### **Printer Driver**

The Panaboard can also work as a PC printer. In a meeting, if you need to print out some documents, the Plug & Play of USB makes it easy to print out documents from the Panaboard.

### **TWAIN Driver**

By just one click, you can scan the image on the Panaboard screen as image data to your computer and from your computer, you can control the

Panaboard function just like operating the Panaboard control panel.