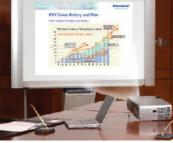

### Panaboard takes notes instead of you Improves your Presentations and meetings

- Plain paper printing with multiple copies.
- Panaboard can work as a PC printer.
- Panaboard can be controlled from PC.
- Panaboard increases efficiency and reduces meeting time.
- Panaboard can be wall-mounted or used with floor-stand option.