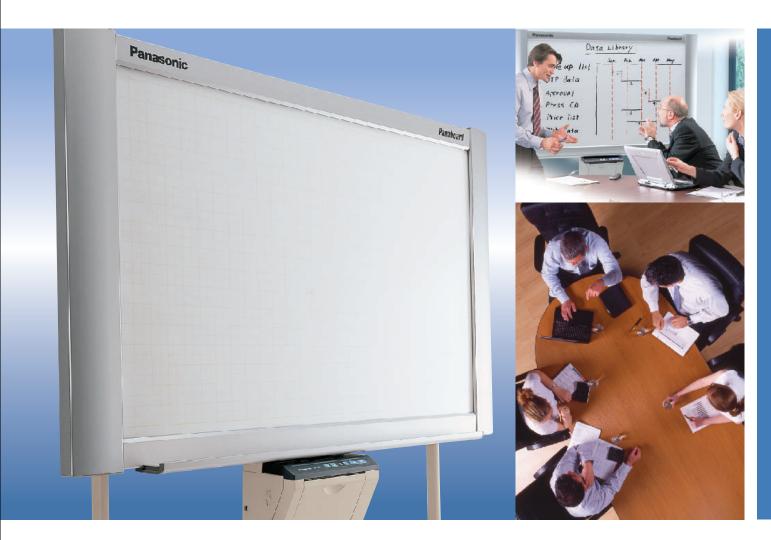

### Electronic Whiteboard

### UB-5325 UB-5825 UB-7325

### Panaboard takes notes instead of you Improves your Presentations and meetings

- Plain paper printing with multiple copies.
- Panaboard can work as a PC printer.
- Panaboard can be controlled from PC.
- Panaboard increases efficiency and reduces meeting time.
- Panaboard can be wall-mounted or used with floor-stand option.

## Data Library